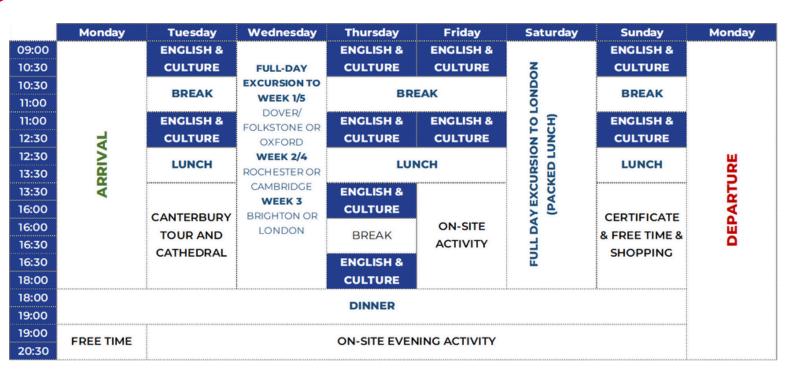

t (non-refundable) one week from invoice date
- 80% balance 4 weeks prior to arrival

# **AIRPORT TRANSFERS - ONE WAY**

|          | Up to 2   | Up to 4   | Up to 7   | 8 - 14    | 15 - 30   | 31 - 50   |
|----------|-----------|-----------|-----------|-----------|-----------|-----------|
|          | Passenger | Passenger | Passenger | Passenger | Passenger | Passenger |
| Gatwick  | £170      | £180      | £210      | £420      | £680      | £950      |
| Heathrow | £190      | £200      | £230      | £460      | £850      | £1,000    |
| Luton    | £205      | £215      | £245      | £490      | £850      | £1,000    |
| Stansted | £195      | £205      | £235      | £470      | £850      | £1,000    |

WWW.LANGUAGEUK.COM

### SAMPLE TIMETABLES FOR SUMMER CAMP RESIDENCE ACCOMMODATION